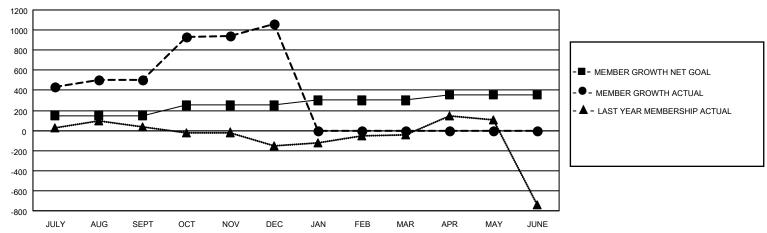

### GOALS AND ACTUAL MEMBERS CUMULATIVE

| DROPPED CLUBS: 0           |     | 89 CLUBS OF 113 ADDED 1 OR MORE | GENDER DISTRIBUTION             |                |       |
|----------------------------|-----|---------------------------------|---------------------------------|----------------|-------|
|                            |     | NEW MEMBERS                     | MALE                            | 5,262 (66.36%) |       |
| DROPPED MEMBERS            |     |                                 | FEMALE                          | 2,668 (33.64%) |       |
| DROPPED WEWBERS            |     |                                 |                                 |                |       |
| DECEASED                   | 6   | CLICK HERE FOR CUMULATIVE       | TOTAL FAMILY UNIT MEMBERS       |                | 4,608 |
| CLUB CANCELLED 0 OTHER 137 |     | MEMBERSHIP DATA                 | FAMILY MEMBERS PAYING HALF DUES |                | 2,822 |
|                            |     |                                 |                                 |                |       |
| TOTAL                      | 143 |                                 | 5020                            |                |       |

## District 324B1

| Clubs         |               |             |               | Members               |                        |                         |                                                    |  |
|---------------|---------------|-------------|---------------|-----------------------|------------------------|-------------------------|----------------------------------------------------|--|
|               | RESULTS FOR   | R 2020-2021 |               | RESULTS FOR 2020-2021 |                        |                         |                                                    |  |
| QUARTER       | NEW CLUB GOAL | NEW CLUBS   | DROPPED CLUBS | QUARTER MEM           | BER GROWTH NET<br>GOAL | MEMBER GROWTH<br>ACTUAL | DROPPED<br>MEMBERS ACTUAL<br>(including transfers) |  |
| JULY/AUG/SEPT | 4             | 8           | 0             | JULY/AUG/SEPT         | 150                    | 736                     | 86                                                 |  |
| OCT/NOV/DEC   | 2             | 4           | 0             | OCT/NOV/DEC           | 100                    | 848                     | 57                                                 |  |
| JAN/FEB/MAR   | 2             | 0           | 0             | JAN/FEB/MAR           | 50                     | 0                       | 0                                                  |  |
| APR/MAY/JUNE  | 1             | 0           | 0             | APR/MAY/JUNE          | 50                     | 0                       | 0                                                  |  |