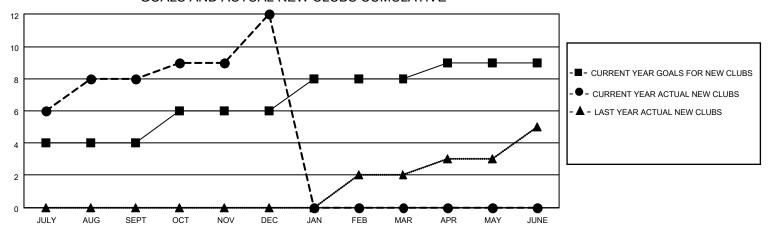

### GOALS AND ACTUAL NEW CLUBS CUMULATIVE

## District 324B1

| Clubs         |               |             |               | Members               |                        |                         |                                                    |  |
|---------------|---------------|-------------|---------------|-----------------------|------------------------|-------------------------|----------------------------------------------------|--|
|               | RESULTS FOR   | R 2020-2021 |               | RESULTS FOR 2020-2021 |                        |                         |                                                    |  |
| QUARTER       | NEW CLUB GOAL | NEW CLUBS   | DROPPED CLUBS | QUARTER MEM           | BER GROWTH NET<br>GOAL | MEMBER GROWTH<br>ACTUAL | DROPPED<br>MEMBERS ACTUAL<br>(including transfers) |  |
| JULY/AUG/SEPT | 4             | 8           | 0             | JULY/AUG/SEPT         | 150                    | 736                     | 86                                                 |  |
| OCT/NOV/DEC   | 2             | 4           | 0             | OCT/NOV/DEC           | 100                    | 848                     | 57                                                 |  |
| JAN/FEB/MAR   | 2             | 0           | 0             | JAN/FEB/MAR           | 50                     | 0                       | 0                                                  |  |
| APR/MAY/JUNE  | 1             | 0           | 0             | APR/MAY/JUNE          | 50                     | 0                       | 0                                                  |  |